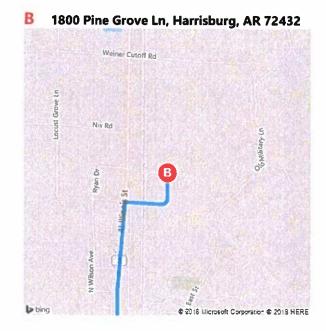

| 1> | 13. | Turn right onto Peck Rd                         | 0.3 mi                                                                                             |
|----|-----|-------------------------------------------------|----------------------------------------------------------------------------------------------------|
| 1  | 14. | Road name changes to Pine Grove Ln              | 0.2 mi                                                                                             |
|    |     | Arrive at Pine Grove Ln                         | r Can Pilla II al 1906 agrapi pri 1928 — An 1975 ag spri di demini sar pala del 1954 de 1979 n. 19 |
|    | 15. | The last intersection is Peck Rd                |                                                                                                    |
|    |     | If you reach Industrial Dr, you've gone too far |                                                                                                    |

B 1800 Pine Grove Ln, Harrisburg, AR 72432

These directions are subject to the Microsoft Service Agreement and are for informational purposes only. No guarantee is made regarding their completeness or accuracy Construction projects, traffic, or other events may cause actual conditions to differ from these results. Map and traffic data & 2018 HERE\*