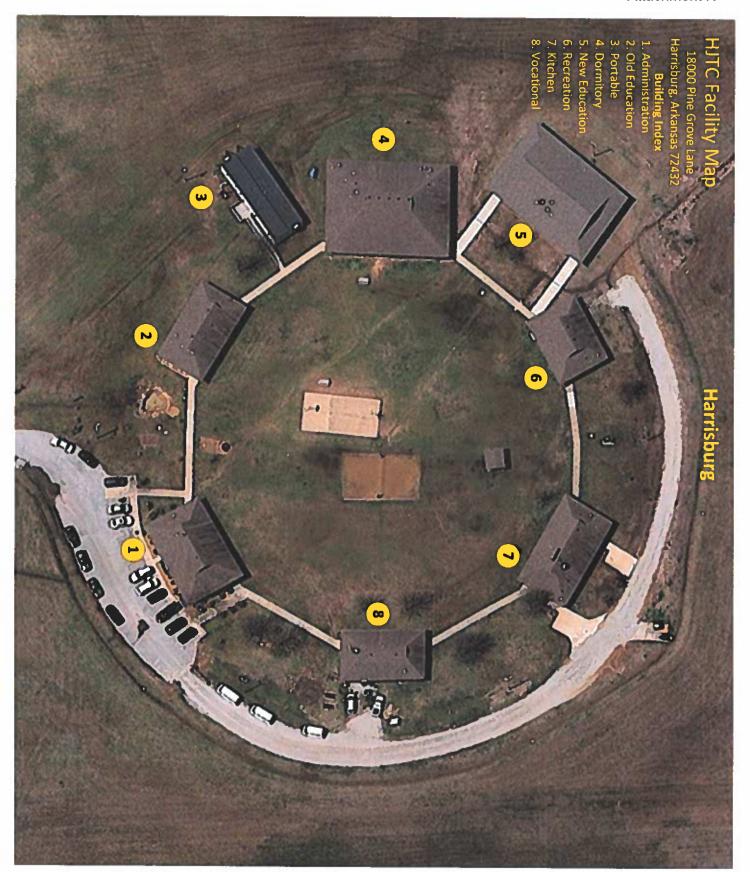

## A 700 Main St, Little Rock, AR 72201

В

1800 Pine Grove Ln, Harrisburg, AR 72432

2 hr 16 min , 116 mi Light traffic (23 min delay) Via US-67 N, AR-14

Harrisburg Juvenile Treatment Center
This facility is located in Poinsett County