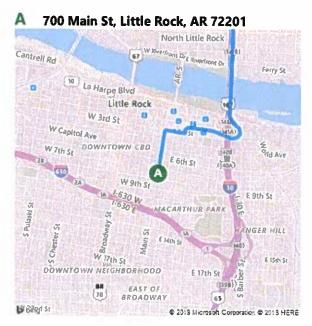

## A 700 Main St, Little Rock, AR 72201

| 1          | 1.  | Depart <b>Main St</b> toward W 7th St                                                                   | 0.3 mi          |
|------------|-----|---------------------------------------------------------------------------------------------------------|-----------------|
| L>         | 2.  | Turn right onto E 3rd St                                                                                | 0.1 mi          |
| 4          | 3.  | Turn left onto Cumberland St                                                                            | 138 ft          |
| 30         | 4.  | Take ramp right for US-167 North / US-65 North / I-30 East toward North Little Rock                     | 2.4 mi          |
| 40         | 5.  | At exit 143B, take ramp right for US-167 North / US-67 North / I-40 East toward Jacksonville / Memphis  | 1.5 mi          |
| <b>1</b> 1 | 6.  | Keep left onto US-167 N / US-67 N Pass Americas Best Value Inn on the right in 9.4 mi  Minor Congestion | 28.3 mi, 25 min |
| <b>↑</b>   | 7.  | Keep straight onto US-167 N / US-64 E / US-67 N  ▲ Moderate Congestion                                  | 26.6 mi, 22 min |
| 1          | 8.  | Keep straight onto US-64 W / US-167 S / US-67 N                                                         | 85 ft           |
| 67         | 9.  | Road name changes to <b>US-67 N</b>                                                                     | 25.1 mi, 21 min |
| ۲          | 10. | At exit 80, take ramp right for AR-14 East / AR-224 East toward Waldenburg                              | 0.3 mi          |
| Þ          | 11. | Turn right onto AR-14 / AR-224 / Ar 14 E / Ar 14 Hwy E                                                  | 30.1 mi, 35 min |
| 4          | 12. | Turn left onto AR-1 / N Illinois St  Exxon on the corner                                                | 0.9 mi          |