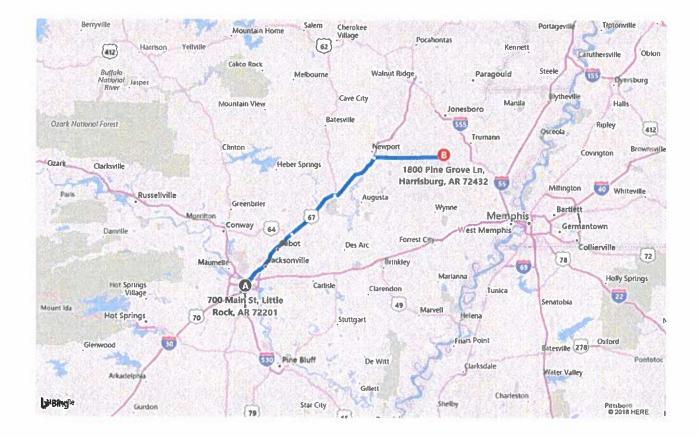

## A 700 Main St, Little Rock, AR 72201

В

1800 Pine Grove Ln, Harrisburg, AR 72432

2 hr 16 min , 116 mi Light traffic (23 min delay) Via US-67 N, AR-14

Harrisburg Juvenile Treatment Center
This facility is located in Poinsett County