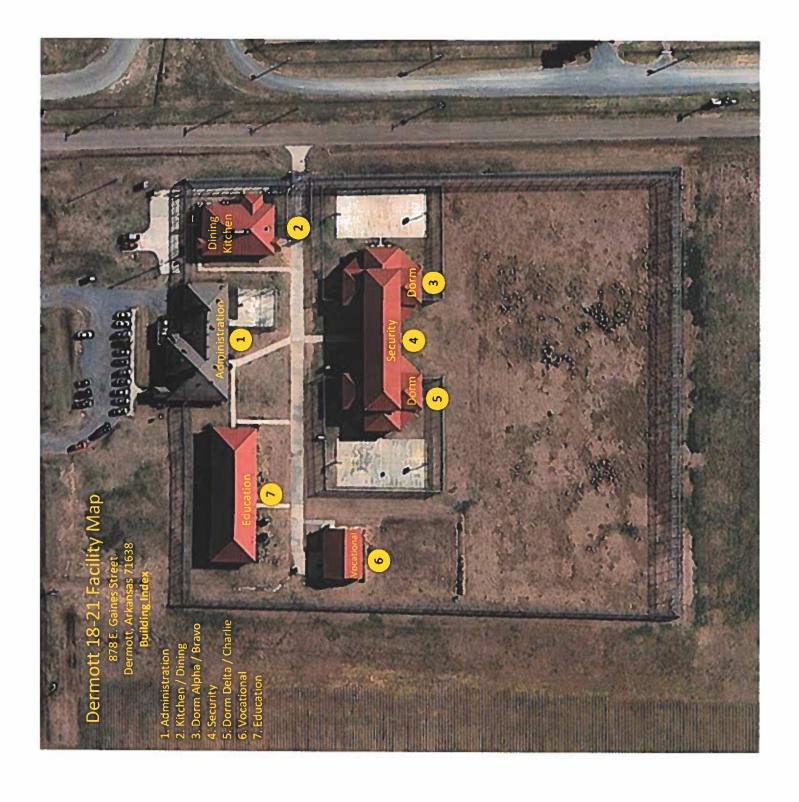

A 700 Main St, Little Rock, AR 72201

B

878 W Gaines St, Dermott, AR 71638

2 hr 16 min , 115 mi Light traffic (23 min delay) Via I-530 S, US-65 S

Dermott Juvenile Treatment Center

This facility is located in Chicot County