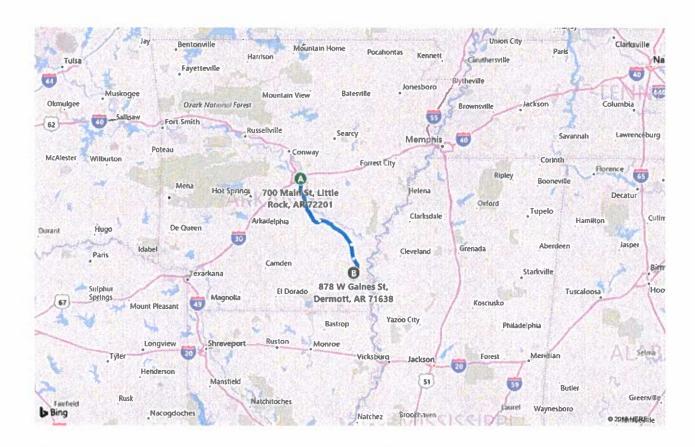

A 700 Main St, Little Rock, AR 72201

B

878 W Gaines St, Dermott, AR 71638

2 hr 16 min , 115 mi Light traffic (23 min delay) Via I-530 S, US-65 S

Dermott Juvenile Treatment Center

This facility is located in Chicot County