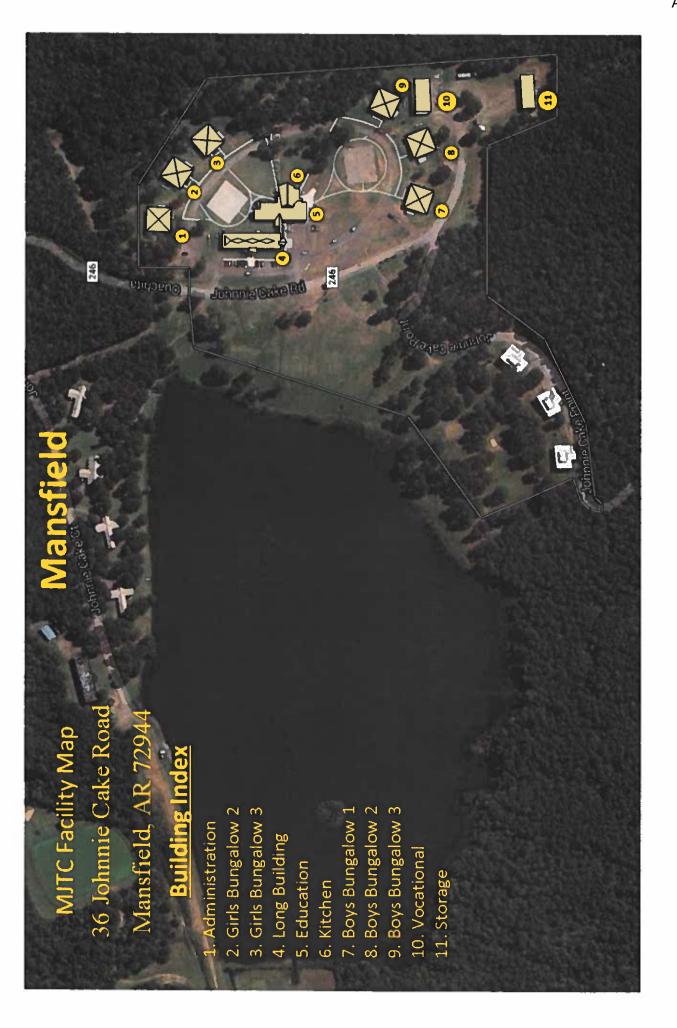

## A 700 Main St, Little Rock, AR 72201

В

36 Johnnie Cake Ct, Mansfield, AR 72944

3 hr 33 min , 189 mi Moderate traffic (33 min delay) Via I-40 W, I-540 S

Mansfield Juvenile Treatment Center

This facility is located is Sebastian County

## A 700 Main St, Little Rock, AR 72201

| 1   | 1.  | Depart <b>Main St</b> toward W 7th St                                                        | 0.3 mi                |
|-----|-----|----------------------------------------------------------------------------------------------|-----------------------|
| Þ   | 2.  | Turn right onto E 3rd St                                                                     | 0.1 mi                |
| 4   | 3.  | Turn left onto Cumberland St                                                                 | 138 ft