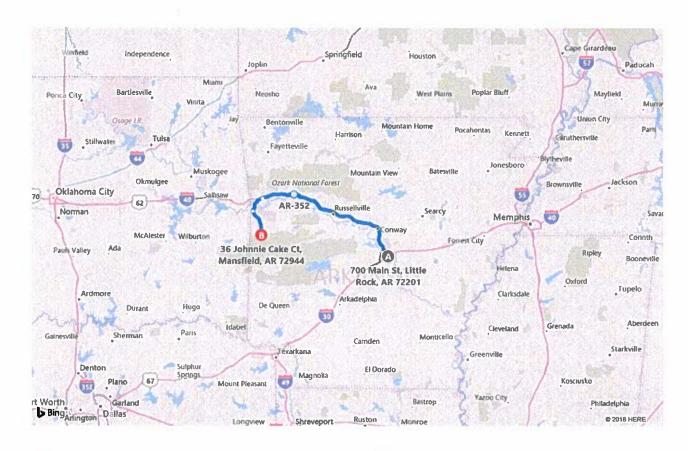

## A 700 Main St, Little Rock, AR 72201

В

36 Johnnie Cake Ct, Mansfield, AR 72944

3 hr 33 min , 189 mi Moderate traffic (33 min delay) Via I-40 W, I-540 S

Mansfield Juvenile Treatment Center

This facility is located is Sebastian County

## A 700 Main St, Little Rock, AR 72201

| 1   | 1.  | Depart <b>Main St</b> toward W 7th St                                                        | 0.3 mi                |
|-----|-----|----------------------------------------------------------------------------------------------|-----------------------|
| Þ   | 2.  | Turn right onto E 3rd St                                                                     | 0.1 mi                |
| 4   | 3.  | Turn left onto Cumberland St                                                                 | 138 ft                |
| 30  | 4.  | Take ramp right for US-167 North / US-65 North / I-30 East toward North Little Rock          | 2.4 mi                |
| 40  | 5.  | At exit 143A, take ramp left for US-65 North / I-40 West toward Fort Smith  Minor Congestion | 107.0 mi, 1 hr 30 mir |
| r   | 6.  | At exit 47, take ramp right for AR-164 toward Harmony                                        | 0.2 mi                |
| 4   | 7.  | Turn left onto AR-164                                                                        | 1.0 mi                |
| 1   | 8.  | Keep straight onto AR-352 / AR-164                                                           | 0.2 mi                |
| ŤΙ  | 9.  | Keep left to stay on AR-352                                                                  | 8.7 mi                |
| 4   | 10. | Turn left onto AR-352 / AR-219                                                               | 39 ft                 |
| ΔI  | 11. | Keep left onto AR-219                                                                        | 1.6 mi                |
| 40  | 12. | Take ramp right for I-40 West toward Fort Smith                                              | 25.3 mi, 21 min       |
| 540 | 13. | Keep straight onto I-540 S / I-40 W / US-71 S                                                | 4.2 mi                |

| 540                  | 14. | At exit 7, take ramp right for I-540 South / US-71 South toward Fort Smith / Van Buren      | 12.3 mi, 11 min                                                          |
|----------------------|-----|---------------------------------------------------------------------------------------------|--------------------------------------------------------------------------|
| 71                   | 15. | At exit 12, take ramp right for US-71 South toward Texarkana                                | 0.4 mi                                                                   |
| 47                   | 16. | Turn left onto US-71 S BR / US-71 S                                                         | 0.1 mi                                                                   |
| 1                    | 17. | Keep <b>straight</b> onto <b>US-71 S</b> Pass Taco Bell on the left in 1.2 mi               | 20.2 mi, 24 min                                                          |
| Þ                    | 18. | Turn right onto AR-96 / Huntington Ave                                                      | 0.5 mi                                                                   |
| 4                    | 19. | Turn left onto AR-378                                                                       | 1.6 mi                                                                   |
| دا                   | 20. | Turn right onto County Road 413 / Byers Rd                                                  | 0.3 mi                                                                   |
| 5                    | 21. | Bear left onto County Road 14 / Johnnie Cake Way                                            | 1.1 mi                                                                   |
| <u>↑</u>             | 22. | Keep straight onto County Road 246 / Johnnie Cake Rd                                        | 0.6 mi                                                                   |
| haming spiritures as | 23. | Turn right onto Johnnie Cake Ct                                                             | 0.5 mi                                                                   |
|                      | 24. | Arrive at <b>Johnnie Cake Ct</b> The last intersection is County Road 246 / Johnnie Cake Rd | Americkensk fritt offende de open in gelevise vigos bedag is outper<br>N |