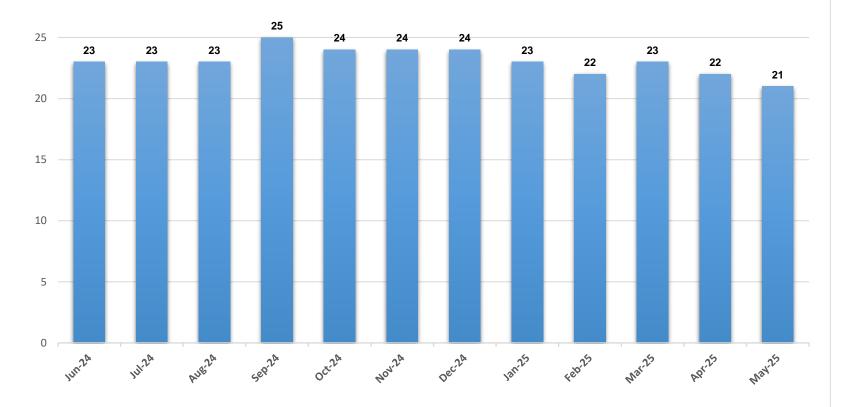

\*The chart above represents the number of approved foster homes at the end of each month.

\*The chart above represents the percentage of required visits made by family service workers to see children in foster care during the month.