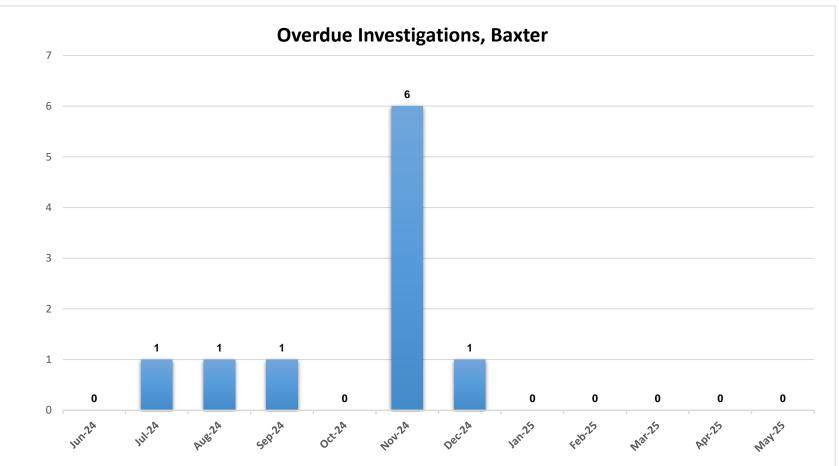

\*The chart above represents the percentage of required visits made by family service workers to see in-home families during the month.

<sup>\*</sup>The chart above represents the number of overdue investigations at the end of each month.

\*An investigation that is overdue does not mean that the investigation is being ignored or is not being actively worked; rather, it signifies that the investigation has not yet been fully completed and approved within the required timeframe.