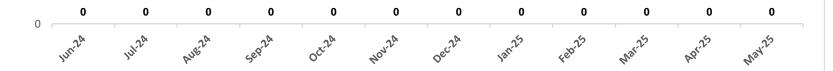

## **Children Placed in Emergency Shelter for Longer than 14 Days, Baxter**

1

\*The chart above represents the number of children residing in an emergency shelter for longer than 14 consecutive days at the end of each month.