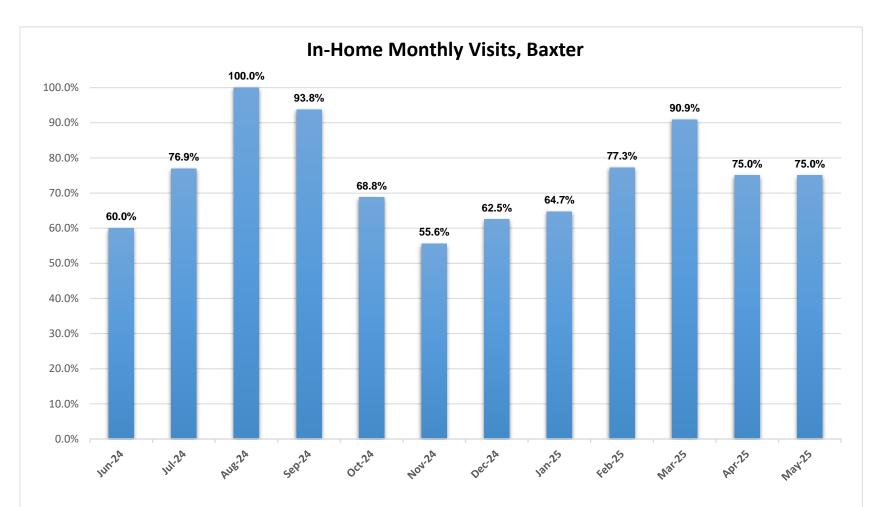

\*The chart above represents the percentage of required visits made by family service workers to see in-home families during the month.

<sup>\*</sup>The chart above represents the number of overdue investigations at the end of each month.