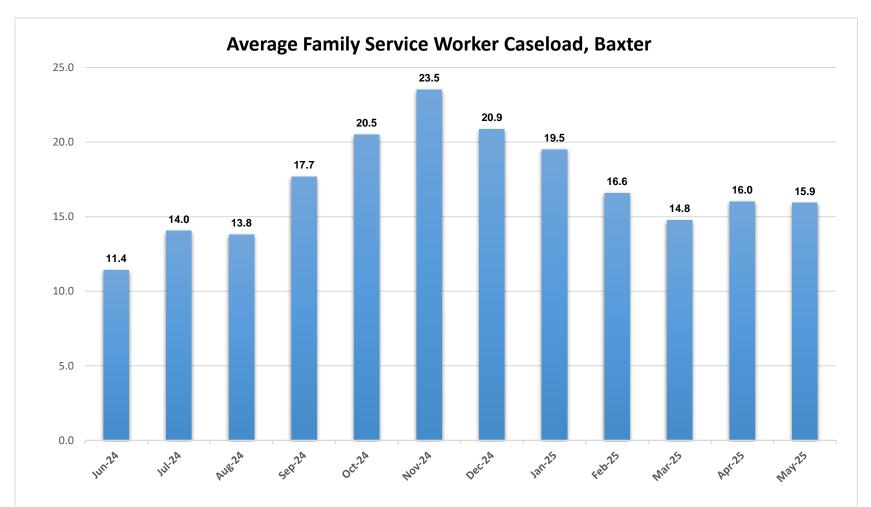

\*The chart above represents the average family service worker caseload at the end of each month.