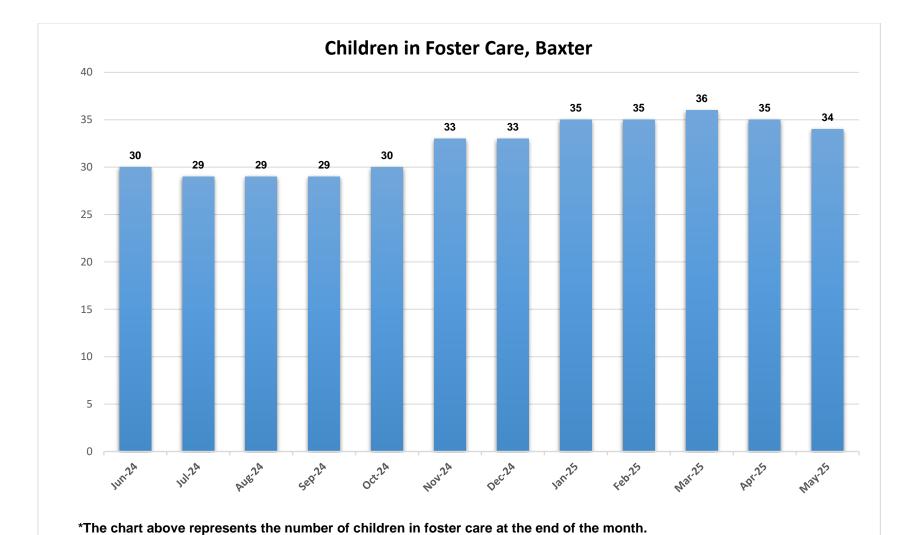

\*The chart above represents the average family service worker caseload at the end of each month.

## **Children Placed in Emergency Shelter for Longer than 14 Days, Baxter**

1



\*The chart above represents the number of children residing in an emergency shelter for longer than 14 consecutive days at the end of each month.

## **Children Ages 12 and Younger Placed in Congregate Care, Baxter**

1



\*The chart above represents the number of children ages 12 and younger placed in congregate care at the end of each month.

\*For this measure, "Congregate Care" includes Emergency Shelter and QRTP placements as well as Residential Treatment Care and Residential Care Only programs that do not qualify as a family-like setting.



<sup>\*</sup>The chart above represents the percentage of c