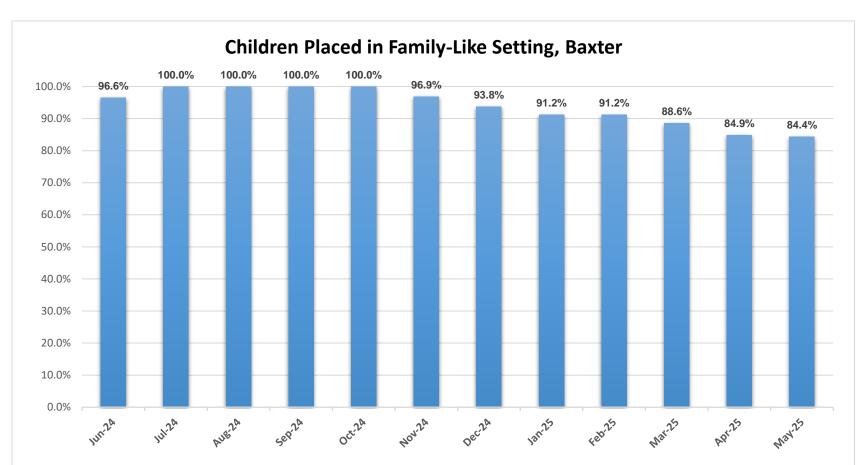

<sup>\*</sup>The chart above represents the percentage of children residing in a family-like setting at the end of each month.

<sup>\*</sup>Family-Like Settings include both family-like homes (e.g., foster family homes, relative placements, pre-adoptive homes, therapeutic foster homes) and family-like residential facilities (i.e., home-like residential settings with live-in house parents).