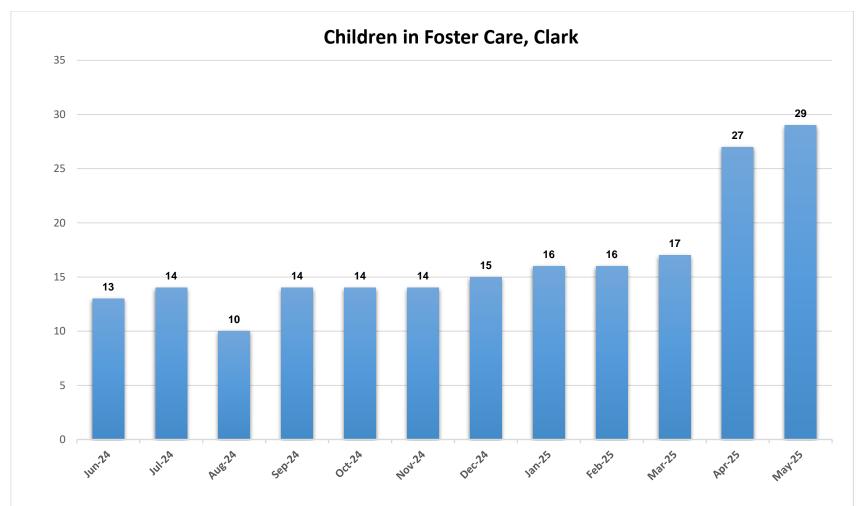

\*The chart above represents the number of children in foster care at the end of the month.

\*The chart above represents the average family service worker caseload at the end of each month.