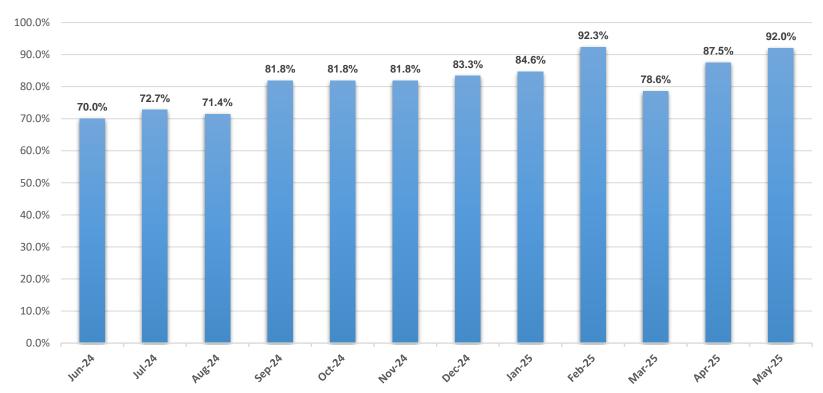

<sup>\*</sup>The chart above represents the percentage of children residing in a family-like setting at the end of each month.

<sup>\*</sup>Family-Like Settings include both family-like homes (e.g., foster family homes, relative placements, pre-adoptive homes, therapeutic foster homes) and family-like residential facilities (i.e., home-like residential settings with live-in house parents).