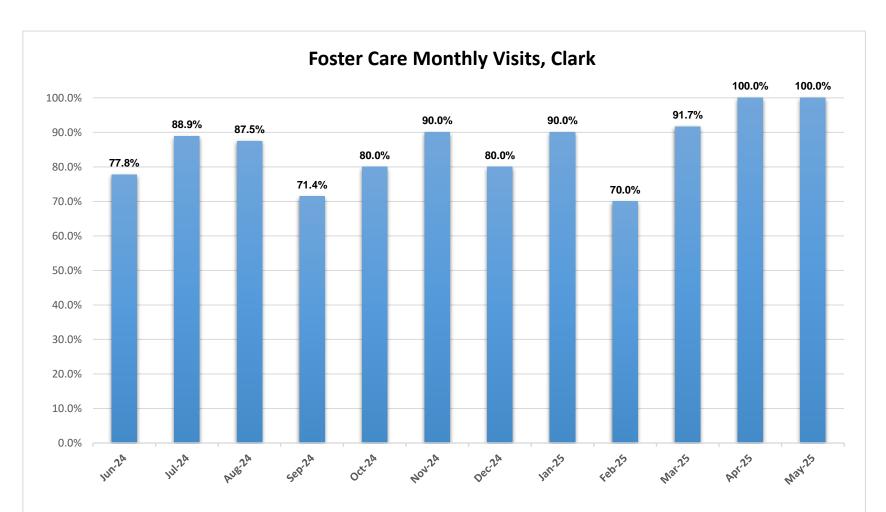

\*The chart above represents the number of approved foster homes at the end of each month.

\*The chart above represents the percentage of required visits made by family service workers to see children in foster care during the month.