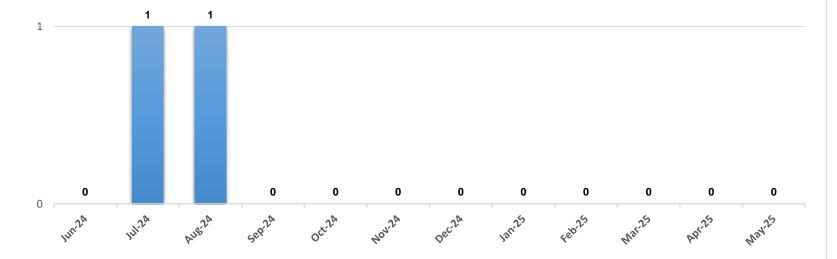

## **Children Placed in Emergency Shelter for Longer than 14 Days, Clark**

2

\*The chart above represents the number of children residing in an emergency shelter for longer than 14 consecutive days at the end of each month.