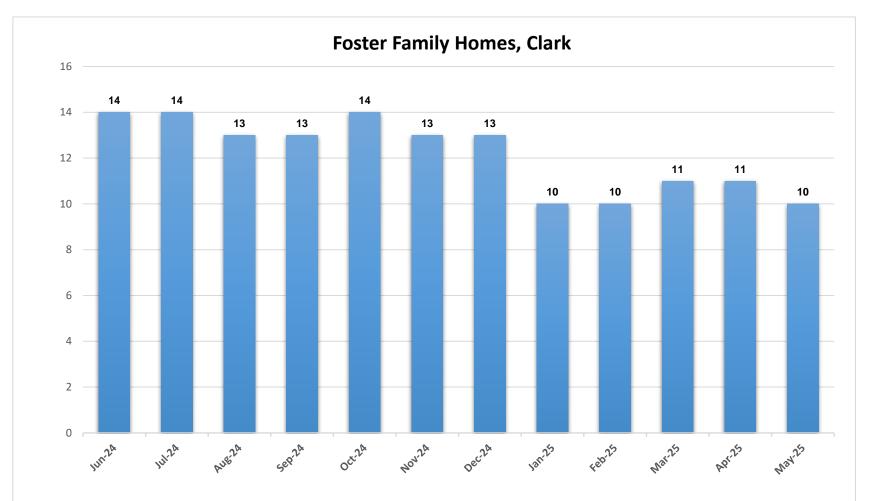

\*The chart above represents the number of approved foster homes at the end of each month.

\*The chart above represents the percentage of required visits made by family service workers to see children in foster care during the month.