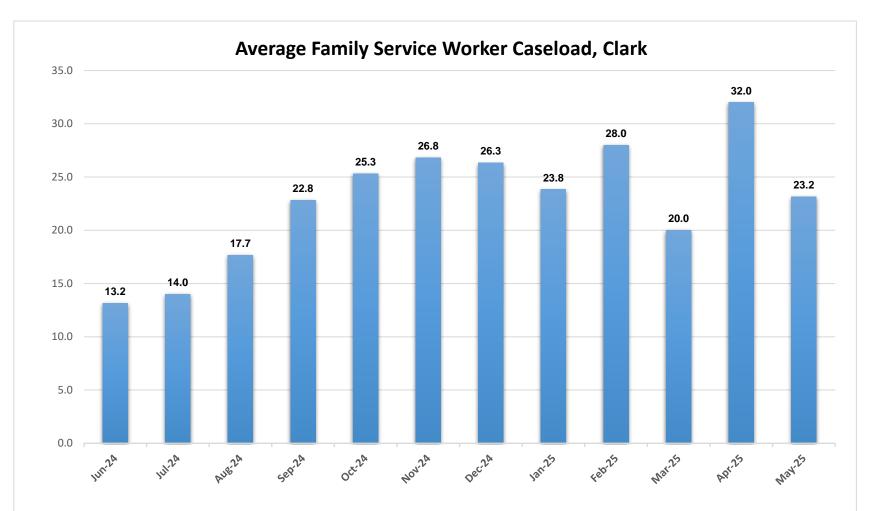

\*The chart above represents the number of children in foster care at the end of the month.

\*The chart above represents the average family service worker caseload at the end of each month.