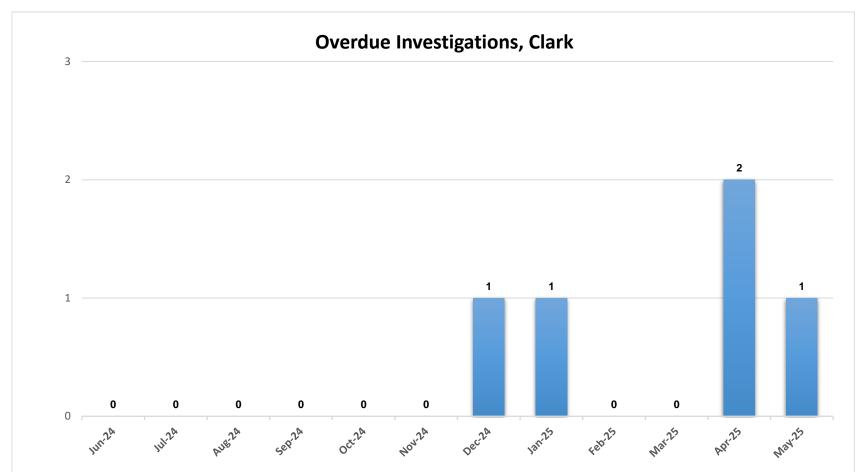

\*The chart above represents the percentage of required visits made by family service workers to see in-home families during the month.

\*The chart above represents the number of overdue investigations at the end of each month.

\*An investigation that is overdue does not mean that the investigation is being ignored or is not being actively worked; rather, it signifies that the investigation has not yet been fully completed and approved within the required timeframe.