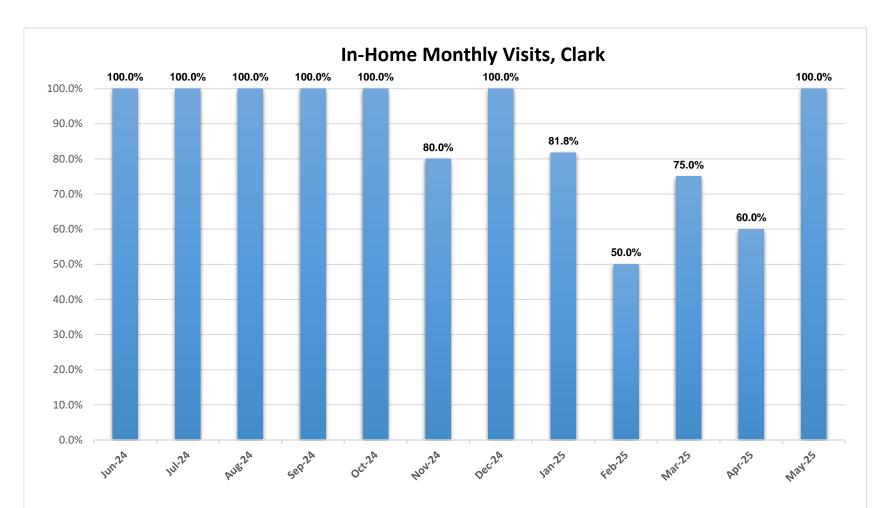

\*The chart above represents the percentage of required visits made by family service workers to see in-home families during the month.

\*The chart above represents the number of overdue investigations at the end of each month.