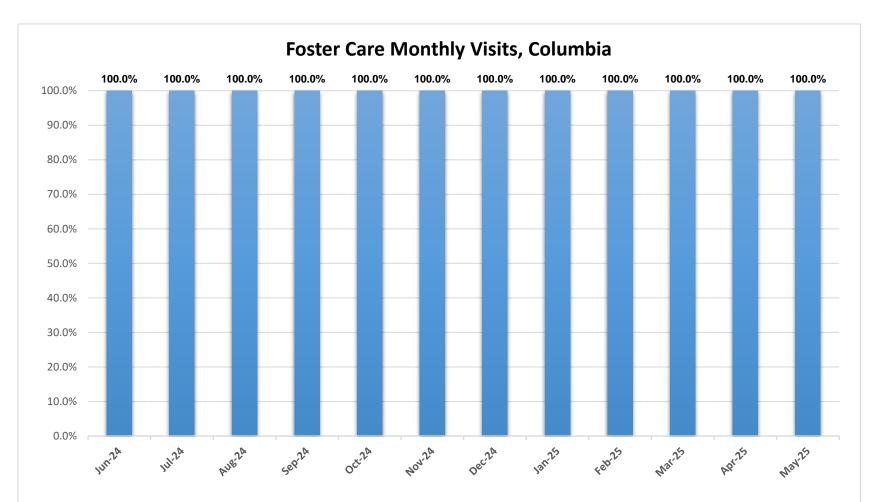

\*The chart above represents the number of approved foster homes at the end of each month.

\*The chart above represents the percentage of required visits made by family service workers to see children in foster care during the month.