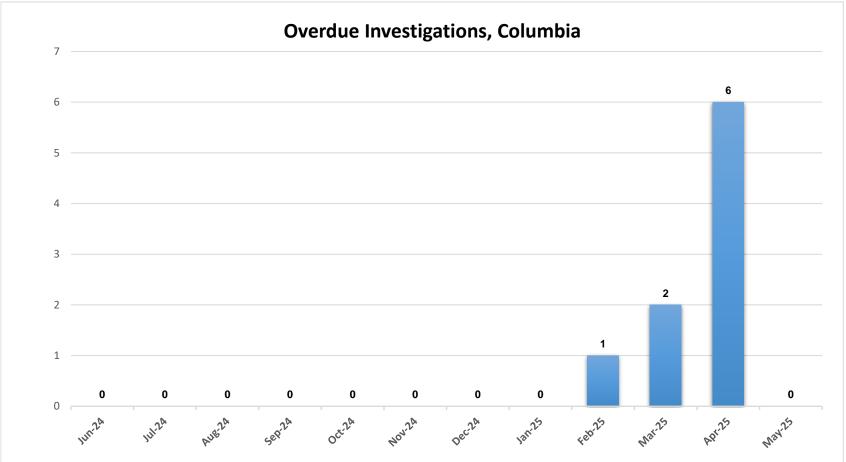

\*The chart above represents the percentage of required visits made by family service workers to see in-home families during the month.

\*The chart above represents the number of overdue investigations at the end of each month.

\*An investigation that is overdue does not mean that the investigation is being ignored or is not being actively worked; rather, it signifies that the investigation has not yet been fully completed and approved within the required timeframe.