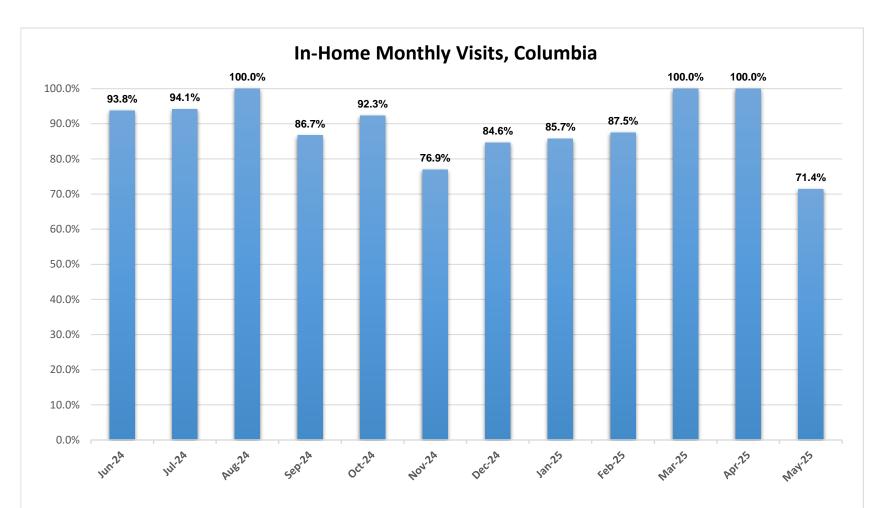

\*The chart above represents the percentage of required visits made by family service workers to see in-home families during the month.

\*The chart above represents the number of overdue investigations at the end of each month.