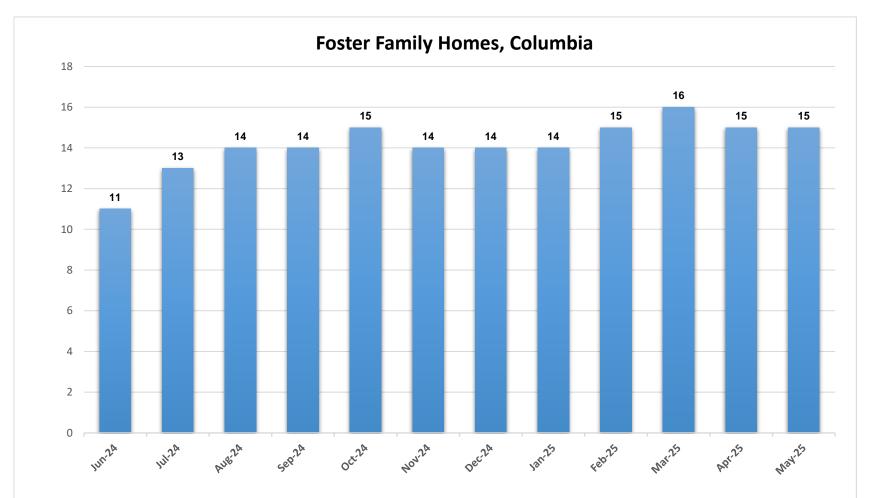

\*The chart above represents the number of approved foster homes at the end of each month.

\*The chart above represents the percentage of required visits made by family service workers to see children in foster care during the month.