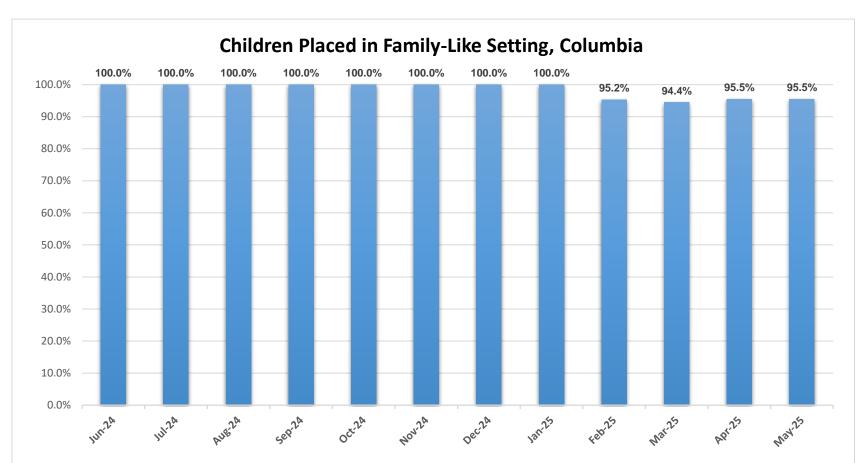

<sup>\*</sup>The chart above represents the percentage of children residing in a family-like setting at the end of each month.

<sup>\*</sup>Family-Like Settings include both family-like homes (e.g., foster family homes, relative placements, pre-adoptive homes, therapeutic foster homes) and family-like residential facilities (i.e., home-like residential settings with live-in house parents).