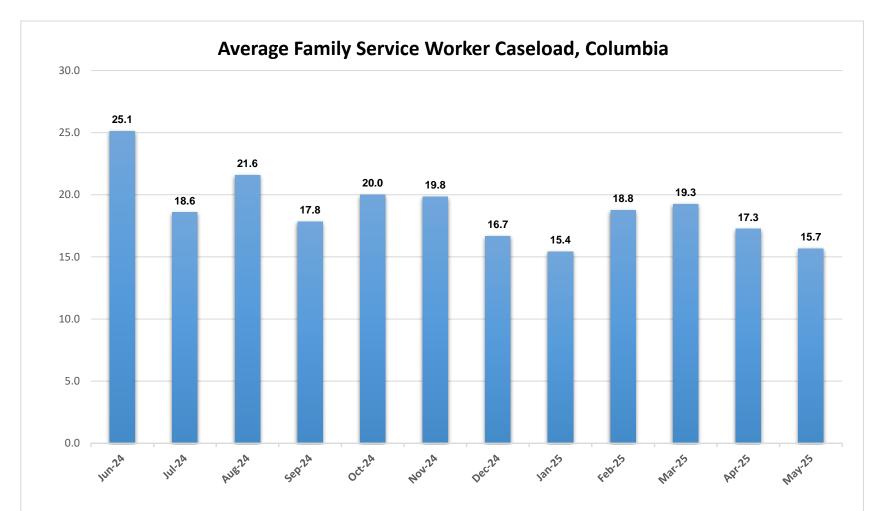

\*The chart above represents the number of children in foster care at the end of the month.

\*The chart above represents the average family service worker caseload at the end of each month.