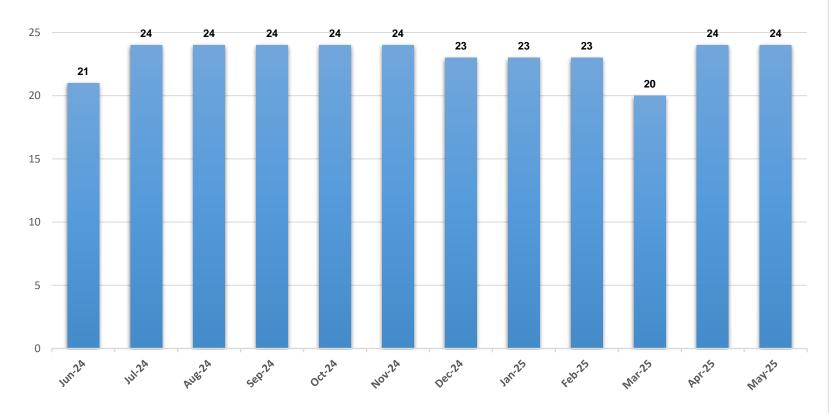

\*The chart above represents the number of children in foster care at the end of the month.

\*The chart above represents the average family service worker caseload at the end of each month.