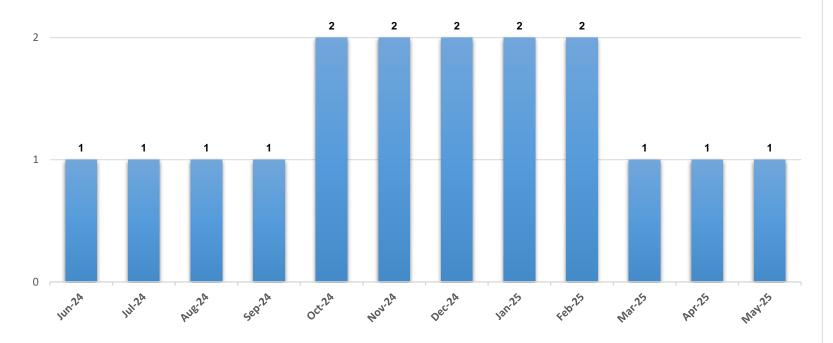

3

\*The chart above represents the number of approved foster homes at the end of each month.

\*The chart above represents the percentage of required visits made by family service workers to see children in foster care during the month.