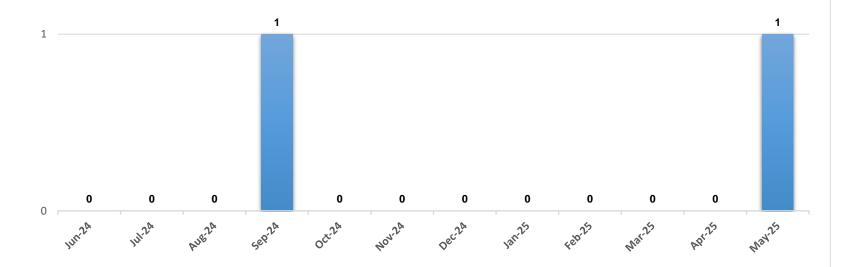

\*The chart above represents the number of children in foster care at the end of the month.

\*The chart above represents the average family service worker caseload at the end of each month.

\*The chart above represents the number of children residing in an emergency shelter for longer than 14 consecutive days at the end of each month.