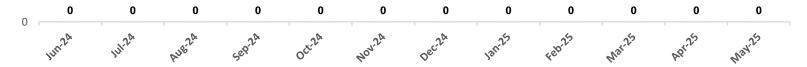

## **Children Ages 12 and Younger Placed in Congregate Care, Dallas**

1

\*The chart above represents the number of children ages 12 and younger placed in congregate care at the end of each month.

\*For this measure, "Congregate Care" includes Emergency Shelter and QRTP placements as well as Residential Treatment Care and Residential Care Only programs that do not qualify as a family-like setting.