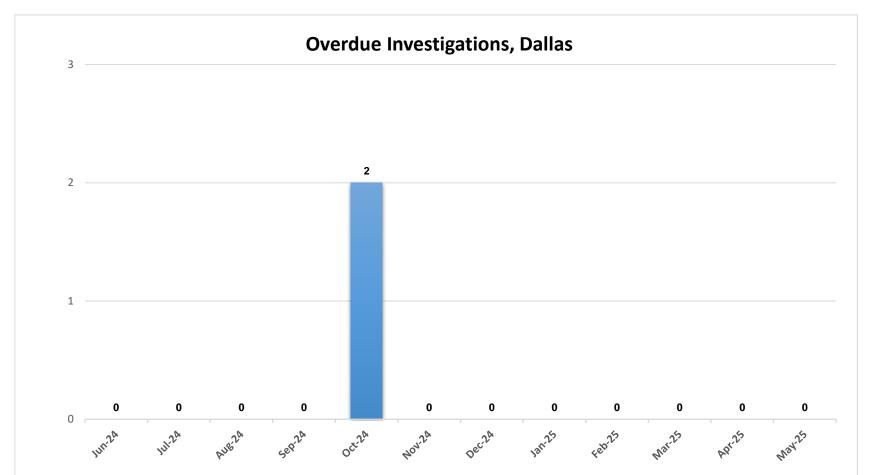

\*The chart above represents the percentage of required visits made by family service workers to see in-home families during the month.

\*The chart above represents the number of overdue investigations at the end of each month.

\*An investigation that is overdue does not mean that the investigation is being ignored or is not being actively worked; rather, it signifies that the investigation has not yet been fully completed and approved within the required timeframe.