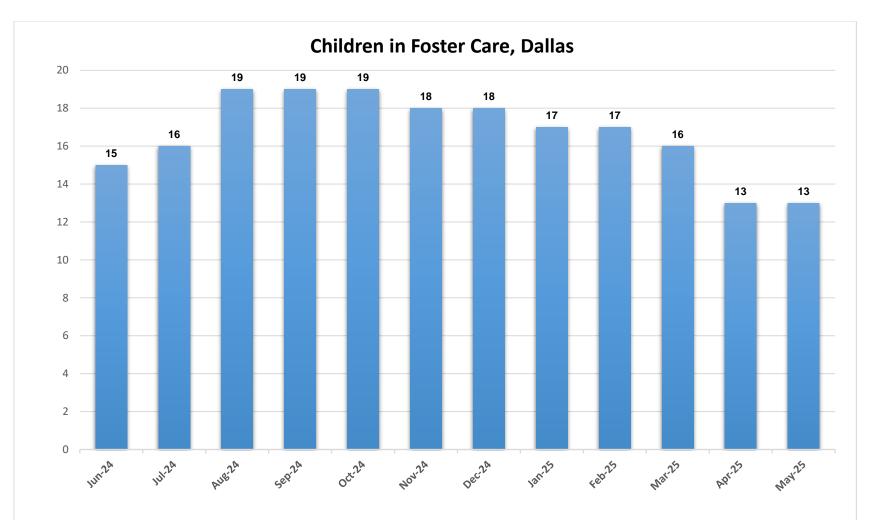

\*The chart above represents the number of children in foster care at the end of the month.

\*The chart above represents the average family service worker caseload at the end of each month.

\*The chart above represents the number of children residing in an emergency shelter for longer than 14 consecutive days at the end of each month.