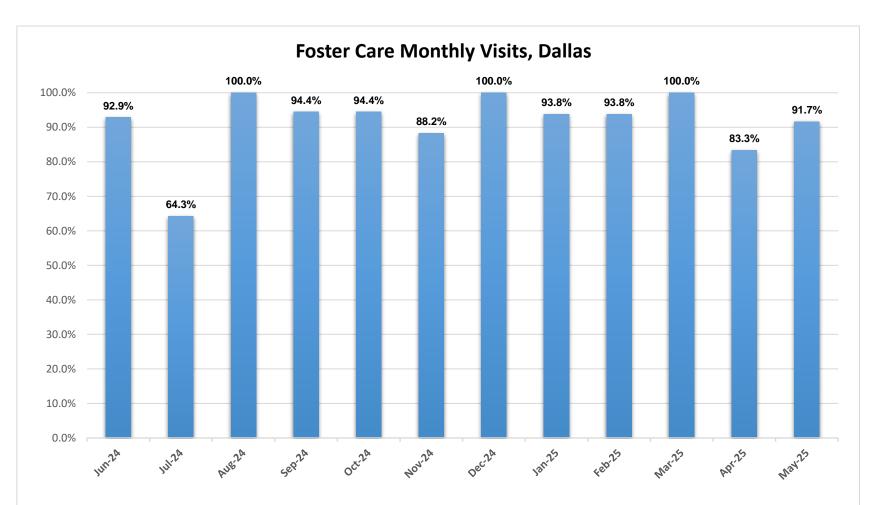

3

\*The chart above represents the number of approved foster homes at the end of each month.

\*The chart above represents the percentage of required visits made by family service workers to see children in foster care during the month.