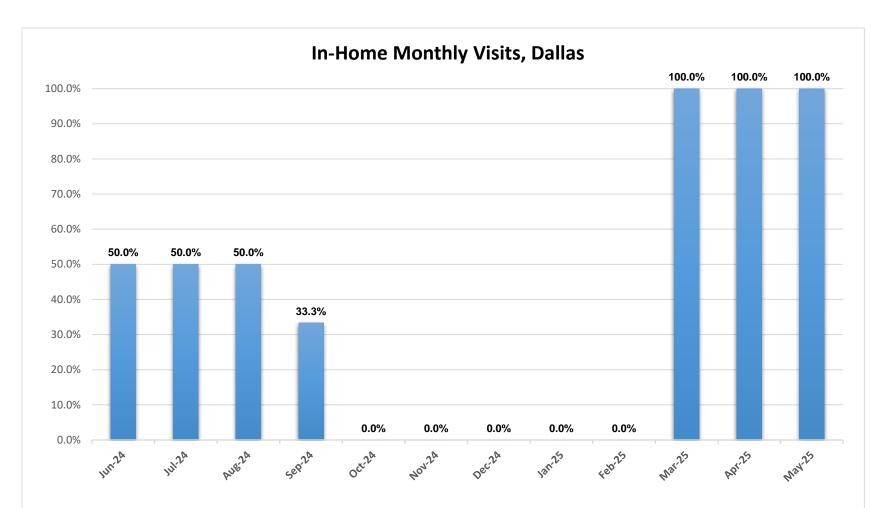

\*The chart above represents the percentage of required visits made by family service workers to see in-home families during the month.

\*The chart above represents the number of overdue investigations at the end of each month.