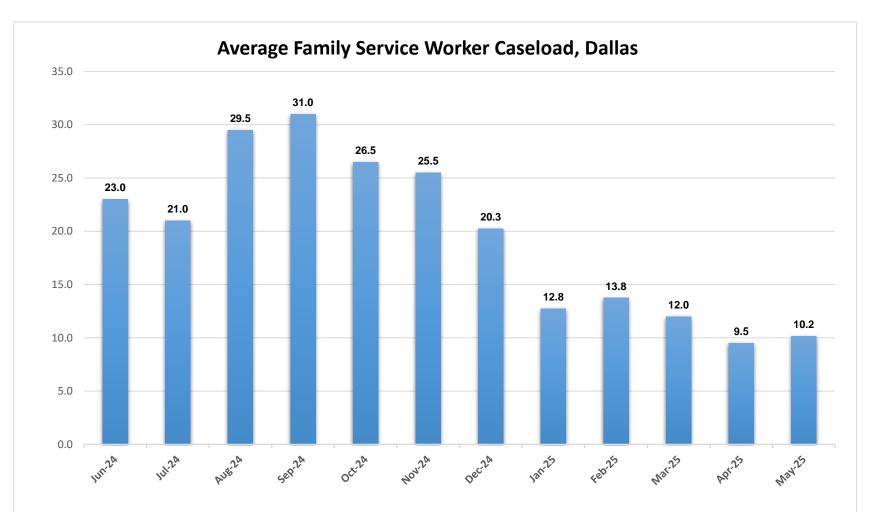

\*The chart above represents the number of children in foster care at the end of the month.

\*The chart above represents the average family service worker caseload at the end of each month.

\*The chart above represents the number of children residing in an emergency shelter for longer than 14 consecutive days at the end of each month.