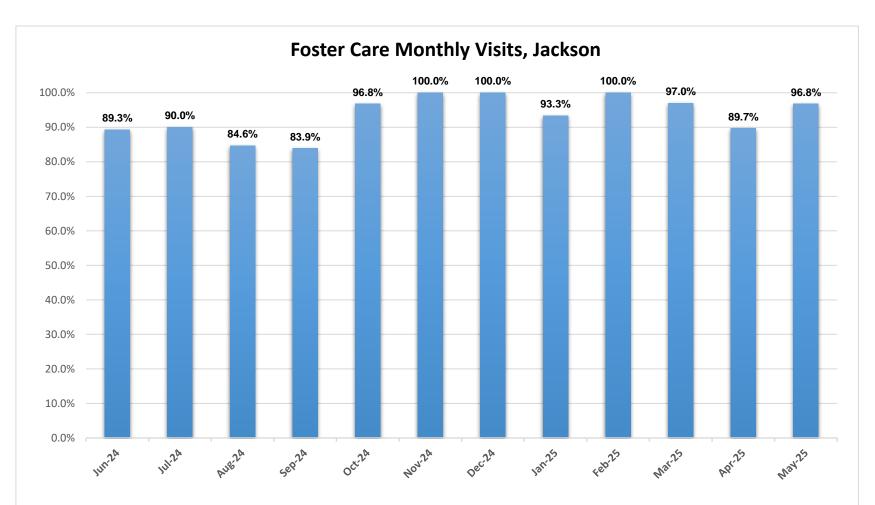

\*The chart above represents the number of approved foster homes at the end of each month.

\*The chart above represents the percentage of required visits made by family service workers to see children in foster care during the month.