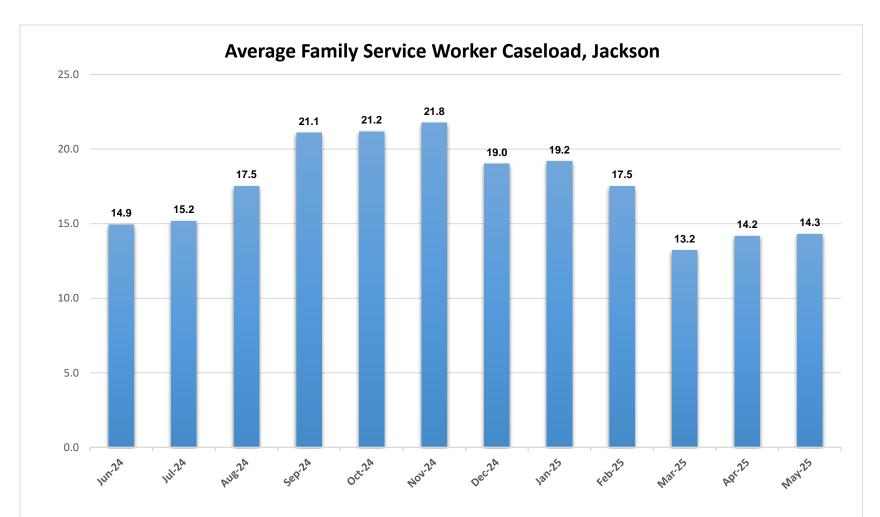

\*The chart above represents the average family service worker caseload at the end of each month.