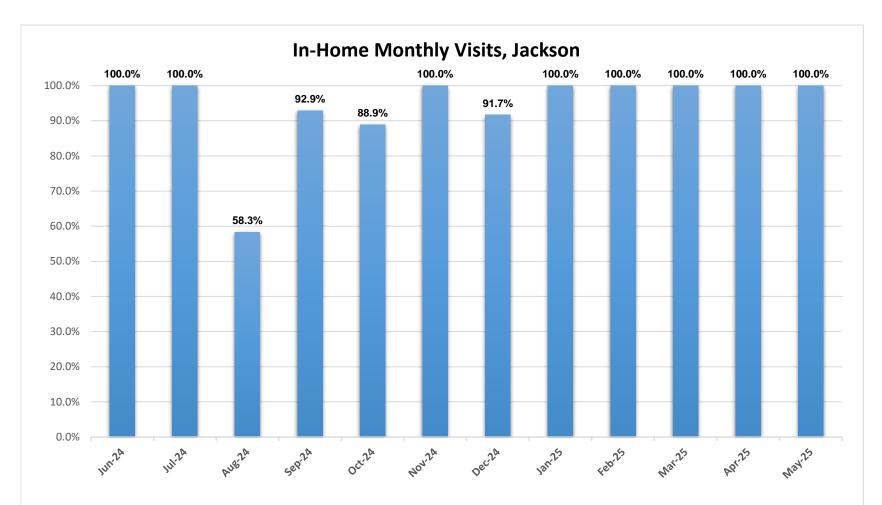

\*The chart above represents the percentage of required visits made by family service workers to see in-home families during the month.