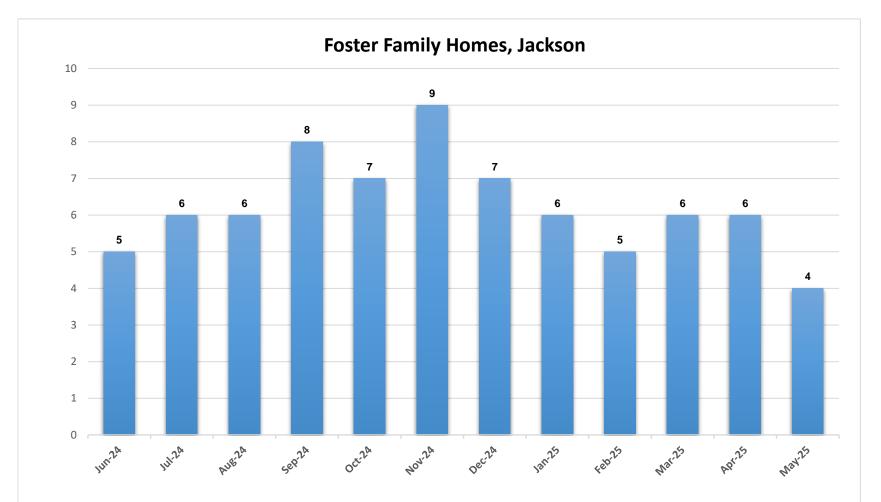

\*The chart above represents the number of approved foster homes at the end of each month.

\*The chart above represents the percentage of required visits made by family service workers to see children in foster care during the month.