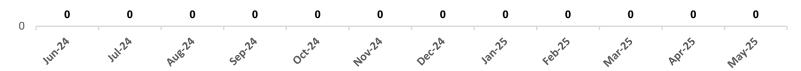

## Children Ages 12 and Younger Placed in Congregate Care, Jackson

1

\*The chart above represents the number of children ages 12 and younger placed in congregate care at the end of each month.

\*For this measure, "Congregate Care" includes Emergency Shelter and QRTP placements as well as Residential Treatment Care and Residential Care Only programs that do not qualify as a family-like setting.