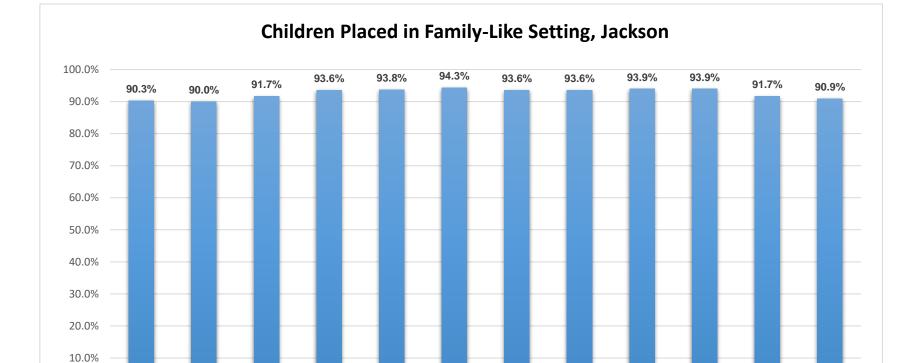

0.0%

<sup>\*</sup>The chart above represents the percentage of children residing in a family-like setting at the end of each month.

<sup>\*</sup>Family-Like Settings include both family-like homes (e.g., foster family homes, relative placements, pre-adoptive homes, therapeutic foster homes) and family-like residential facilities (i.e., home-like residential settings with live-in house parents).