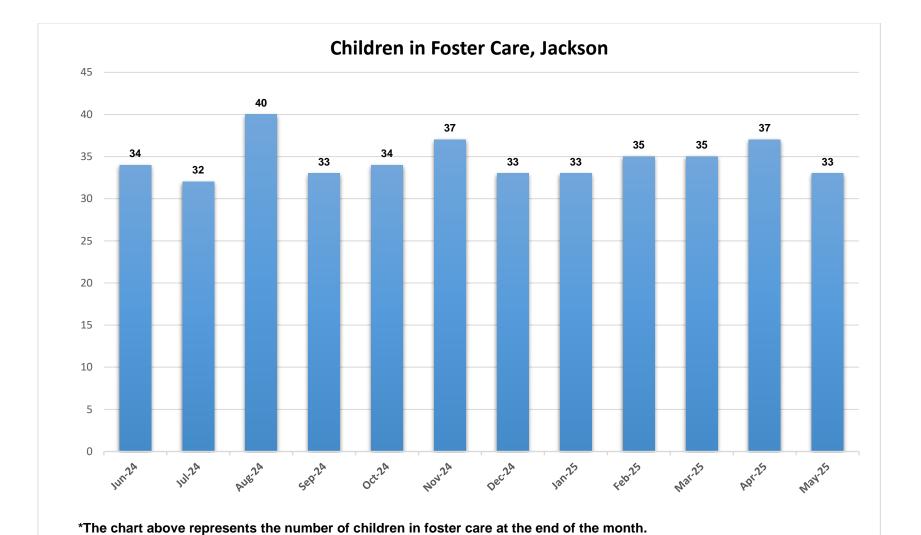

\*The chart above represents the average family service worker caseload at the end of each month.