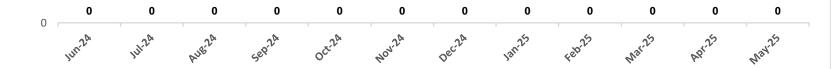

## Children Placed in Emergency Shelter for Longer than 14 Days, Jackson

1

\*The chart above represents the number of children residing in an emergency shelter for longer than 14 consecutive days at the end of each month.