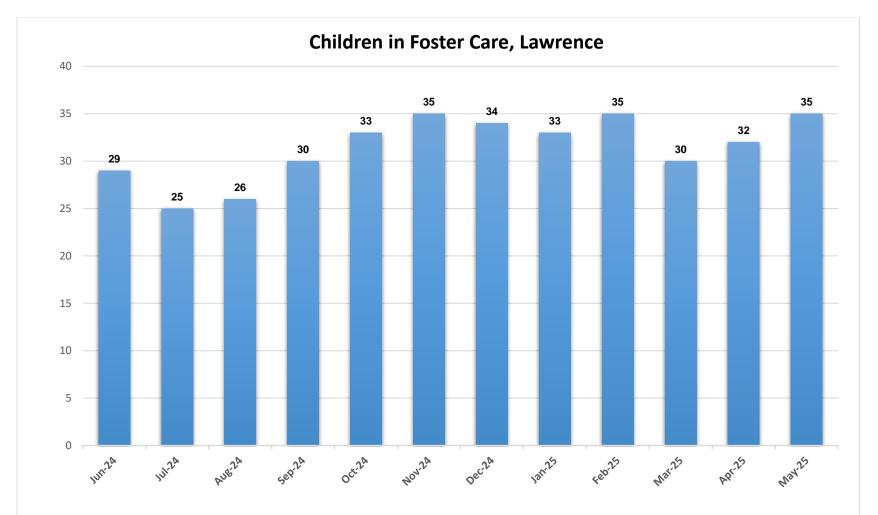

\*The chart above represents the number of children in foster care at the end of the month.

\*The chart above represents the average family service worker caseload at the end of each month.