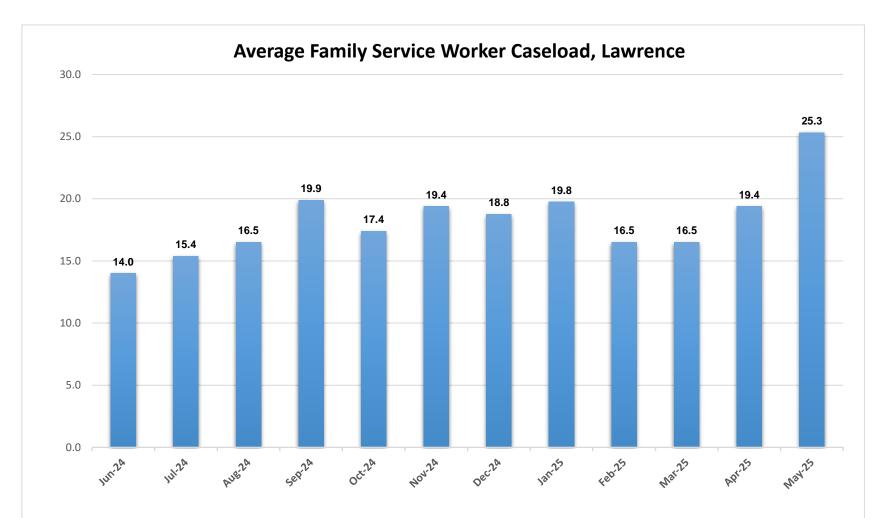

\*The chart above represents the number of children in foster care at the end of the month.

\*The chart above represents the average family service worker caseload at the end of each month.