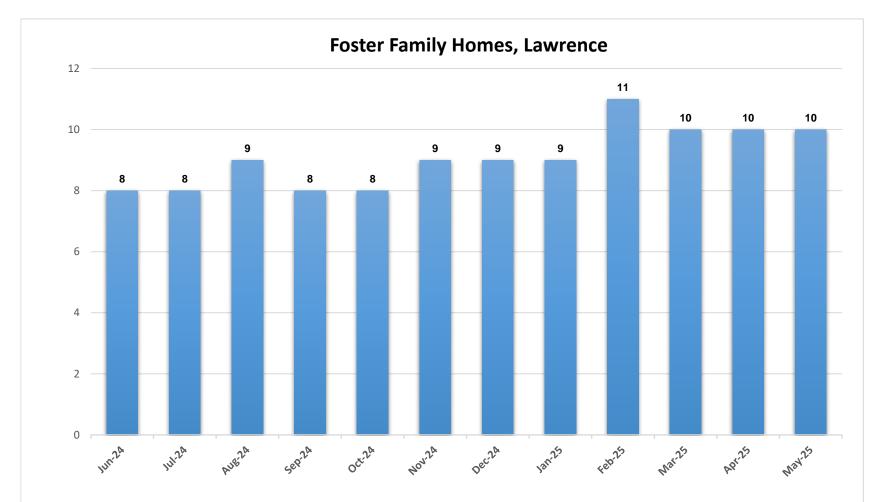

\*The chart above represents the number of approved foster homes at the end of each month.

\*The chart above represents the percentage of required visits made by family service workers to see children in foster care during the month.