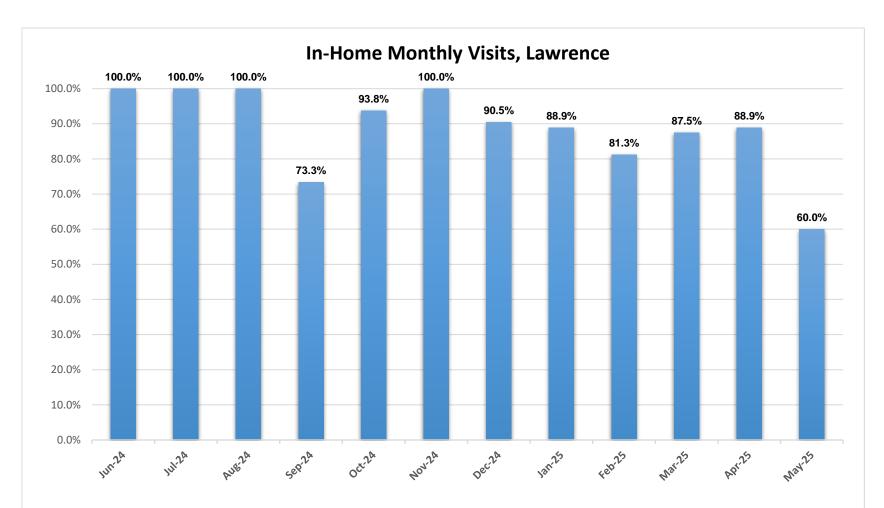

\*The chart above represents the percentage of required visits made by family service workers to see in-home families during the month.

\*An investigation that is overdue does not mean that the investigation is being ignored or is not being actively worked; rather, it signifies that the investigation has not yet been fully completed and approved within the required timeframe.