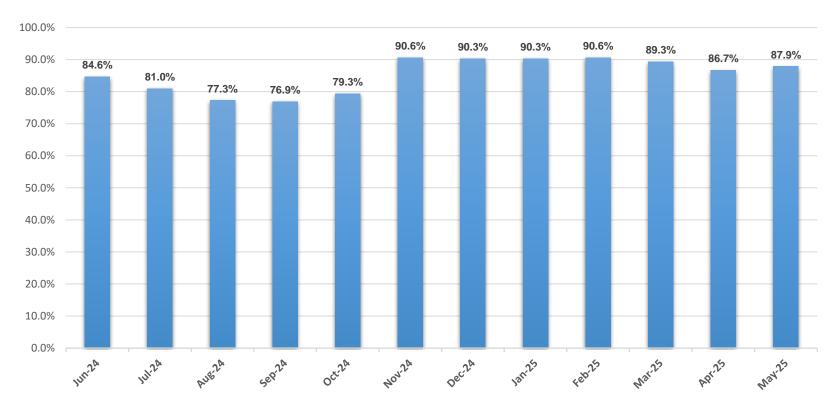

\*The chart above represents the number of approved foster homes at the end of each month.

\*The chart above represents the percentage of required visits made by family service workers to see children in foster care during the month.