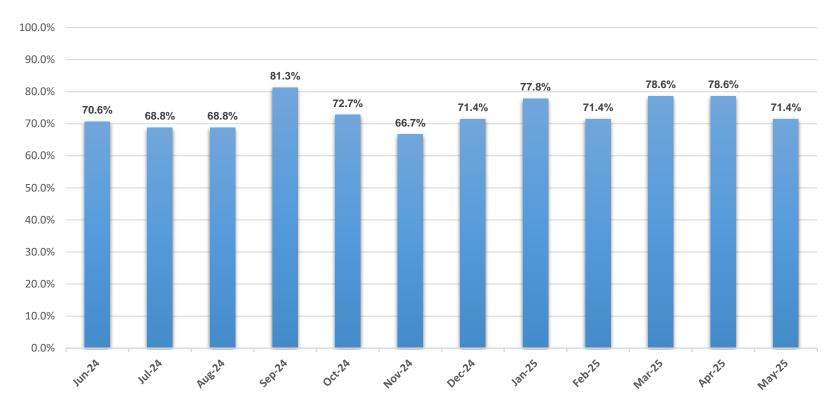

\*The chart above represents the number of approved foster homes at the end of each month.

\*The chart above represents the percentage of required visits made by family service workers to see children in foster care during the month.