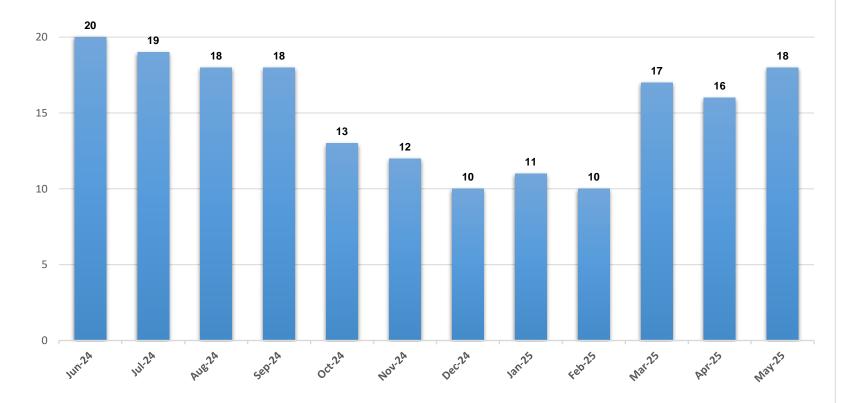

## Children in Foster Care, Ouachita

\*The chart above represents the number of children in foster care at the end of the month.

\*The chart above represents the average family service worker caseload at the end of each month.