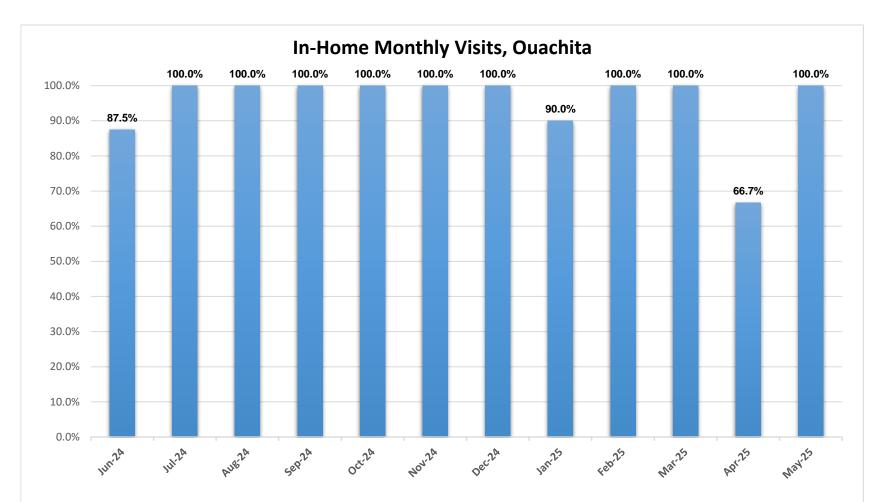

\*The chart above represents the percentage of required visits made by family service workers to see in-home families during the month.

\*An investigation that is overdue does not mean that the investigation is being ignored or is not being actively worked; rather, it signifies that the investigation has not yet been fully completed and approved within the required timeframe.