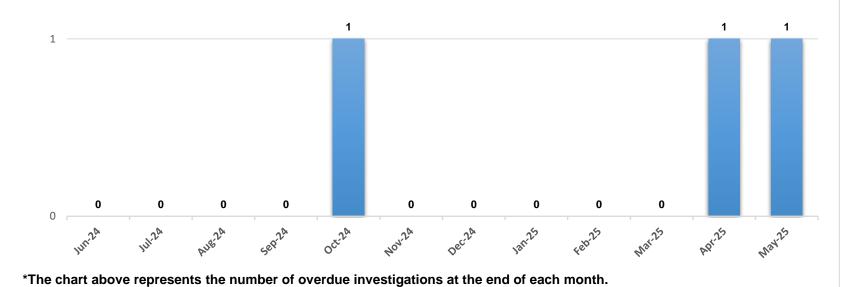

\*The chart above represents the percentage of required visits made by family service workers to see in-home families during the month.

\*An investigation that is overdue does not mean that the investigation is being ignored or is not being actively worked; rather, it signifies that the investigation has not yet been fully completed and approved within the required timeframe.