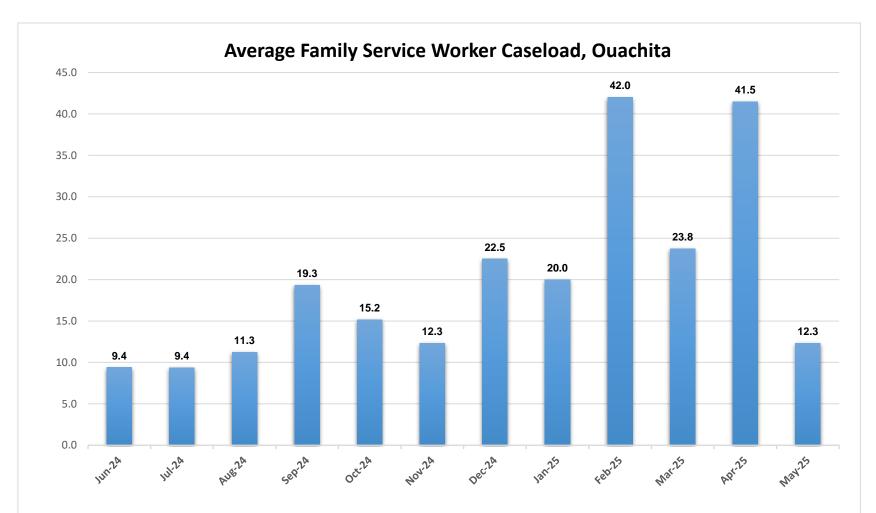

\*The chart above represents the number of children residing in an emergency shelter for longer than 14 consecutive days

at the end of each month.