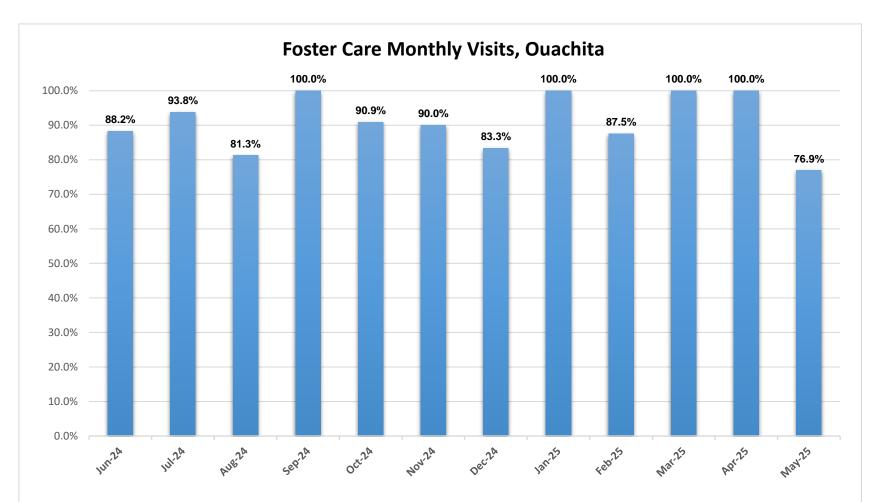

\*The chart above represents the number of approved foster homes at the end of each month.

\*The chart above represents the percentage of required visits made by family service workers to see children in foster care during the month.