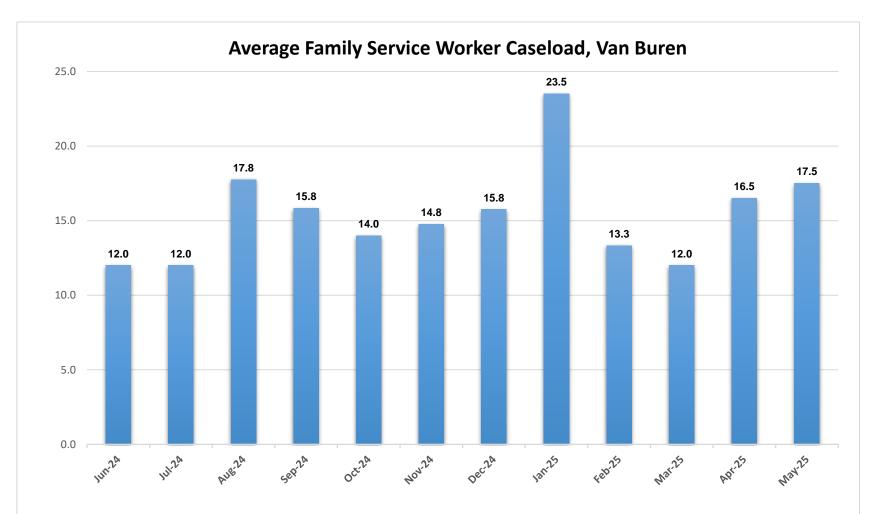

\*The chart above represents the number of children in foster care at the end of the month.

\*The chart above represents the average family service worker caseload at the end of each month.