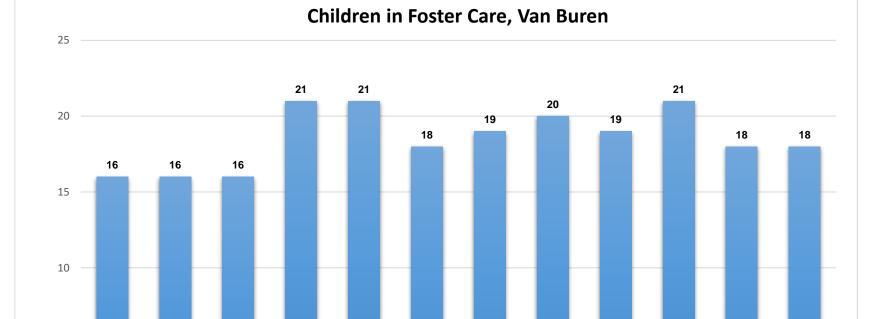

\*The chart above represents the number of children in foster care at the end of the month.

\*The chart above represents the average family service worker caseload at the end of each month.