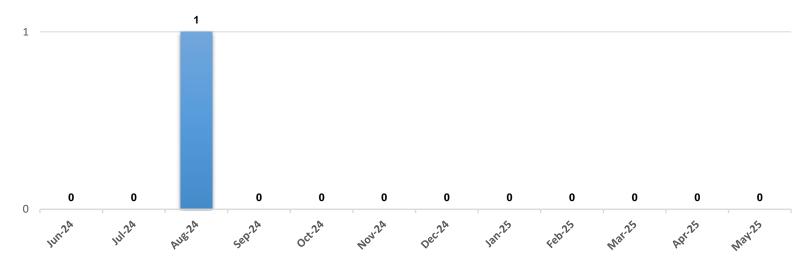

## **Children Ages 12 and Younger Placed in Congregate Care, Van Buren**

1

\*The chart above represents the number of children ages 12 and younger placed in congregate care at the end of each month.

\*For this measure, "Congregate Care" includes Emergency Shelter and QRTP placements as well as Residential Treatment Care and Residential Care Only programs that do not qualify as a family-like setting.