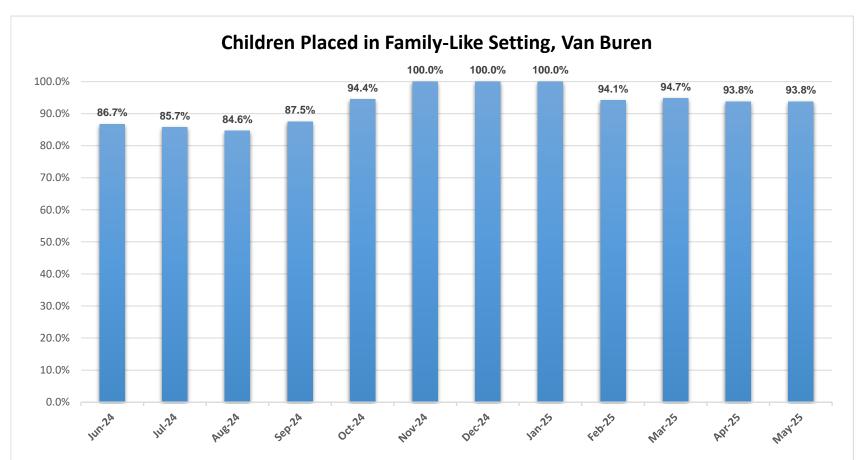

<sup>\*</sup>The chart above represents the percentage of children residing in a family-like setting at the end of each month.

<sup>\*</sup>Family-Like Settings include both family-like homes (e.g., foster family homes, relative placements, pre-adoptive homes, therapeutic foster homes) and family-like residential facilities (i.e., home-like residential settings with live-in house parents).