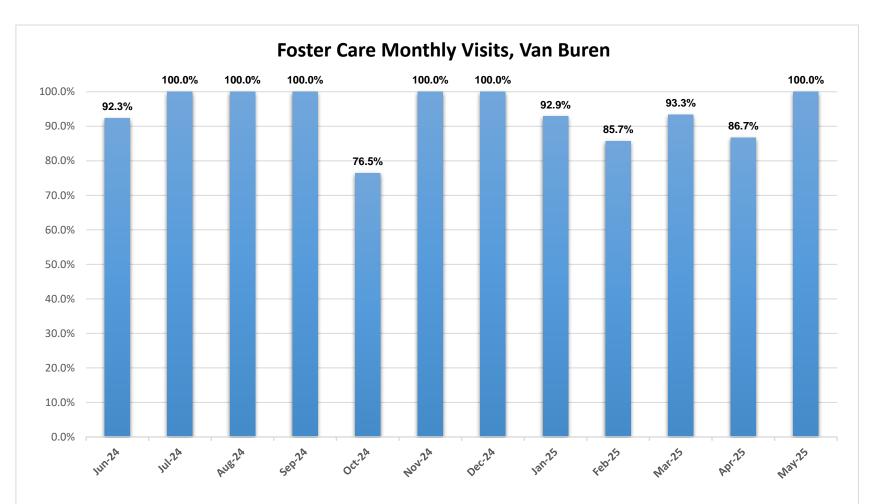

\*The chart above represents the number of approved foster homes at the end of each month.

\*The chart above represents the percentage of required visits made by family service workers to see children in foster care during the month.