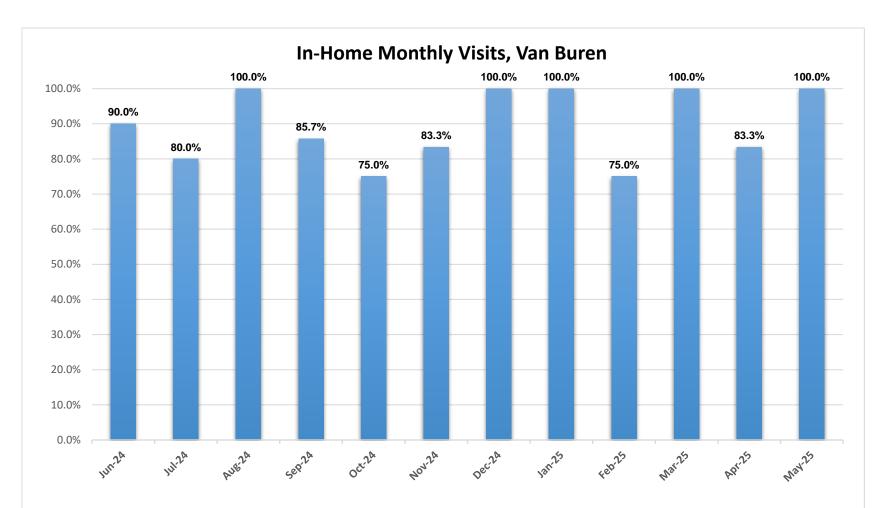

\*The chart above represents the percentage of required visits made by family service workers to see in-home families during the month.

\*The chart above represents the number of overdue investigations at the end of each month.