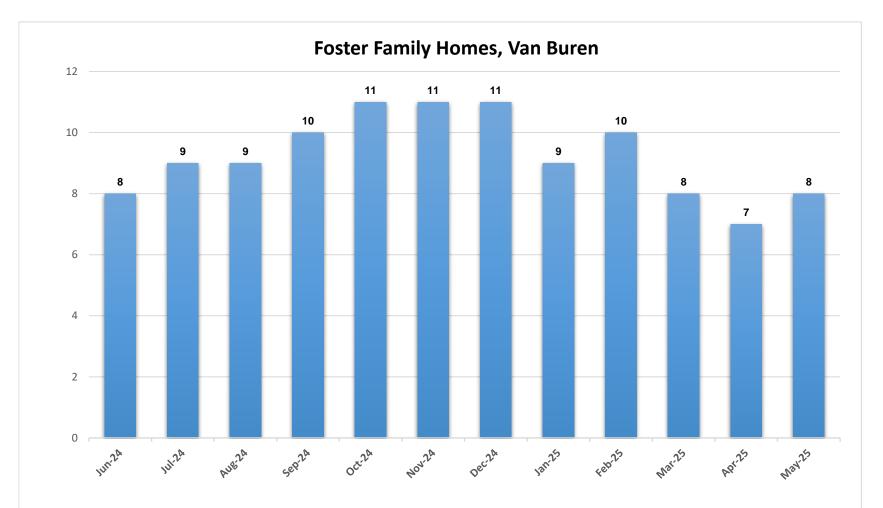

\*The chart above represents the number of approved foster homes at the end of each month.

\*The chart above represents the percentage of required visits made by family service workers to see children in foster care during the month.